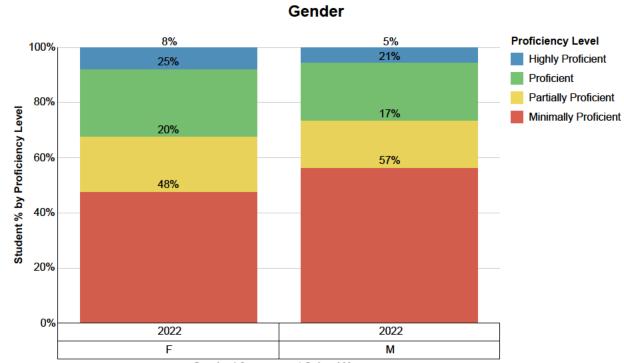

|                      | Gender     |            |  |
|----------------------|------------|------------|--|
| # of Students        | F          | М          |  |
|                      | 2022       | 2022       |  |
| Highly Proficient    | <u>23</u>  | <u>16</u>  |  |
| Proficient           | <u>73</u>  | <u>61</u>  |  |
| Partially Proficient | <u>59</u>  | <u>50</u>  |  |
| Minimally Proficient | <u>142</u> | <u>165</u> |  |
| Total                | <u>297</u> | <u>292</u> |  |