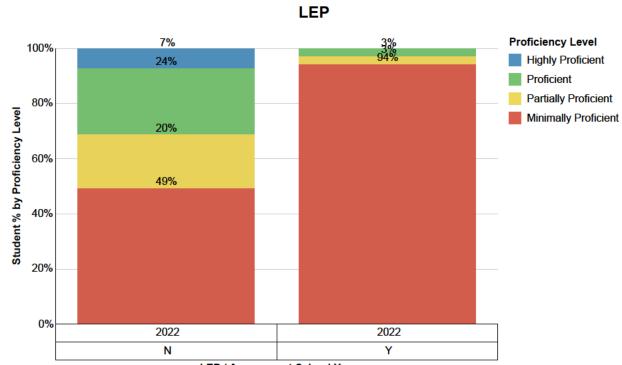

|                      | LEP        |           |  |
|----------------------|------------|-----------|--|
| # of Students        | Ν          | Y         |  |
|                      | 2022       | 2022      |  |
| Highly Proficient    | <u>39</u>  |           |  |
| Proficient           | <u>133</u> | 1         |  |
| Partially Proficient | <u>108</u> | 1         |  |
| Minimally Proficient | <u>273</u> | <u>34</u> |  |
| Total                | <u>553</u> | <u>36</u> |  |