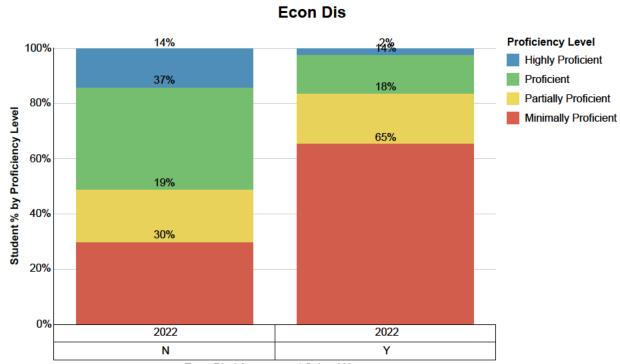

|                      | Econ Dis   |            |  |
|----------------------|------------|------------|--|
| # of Students        | Ν          | Y          |  |
|                      | 2022       | 2022       |  |
| Highly Proficient    | <u>31</u>  | <u>8</u>   |  |
| Proficient           | <u>82</u>  | <u>52</u>  |  |
| Partially Proficient | <u>42</u>  | <u>67</u>  |  |
| Minimally Proficient | <u>66</u>  | <u>241</u> |  |
| Total                | <u>221</u> | <u>368</u> |  |