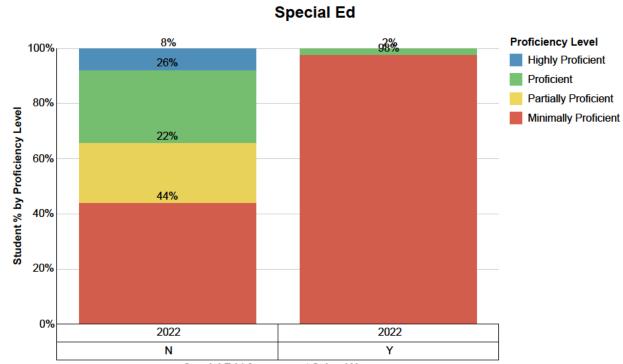

|                      | Special Ed |           |  |
|----------------------|------------|-----------|--|
| # of Students        | Ν          | Y         |  |
|                      | 2022       | 2022      |  |
| Highly Proficient    | <u>39</u>  |           |  |
| Proficient           | <u>132</u> | <u>2</u>  |  |
| Partially Proficient | <u>109</u> |           |  |
| Minimally Proficient | <u>221</u> | <u>86</u> |  |
| Total                | <u>501</u> | <u>88</u> |  |