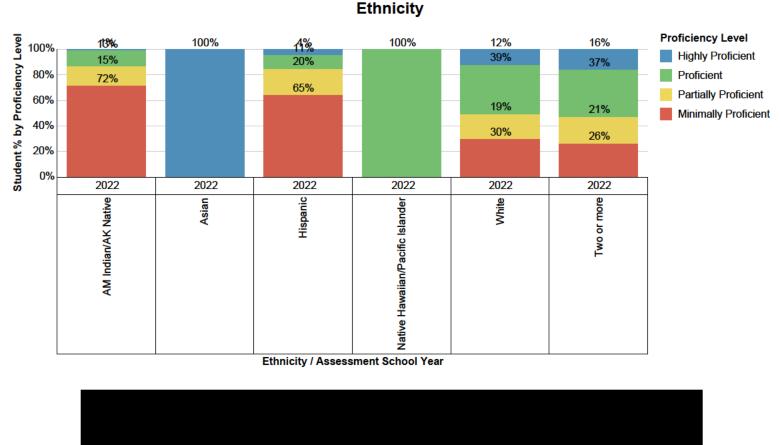

Assessment: AASA Assessment Subject: English Language Arts Time Period: SPRING Admin Type: NA

| Optional Selection                                            | on Filters for Report    | Report Description                                                                                                                                                                                                                                                                                                                                                                                                                 |
|---------------------------------------------------------------|--------------------------|------------------------------------------------------------------------------------------------------------------------------------------------------------------------------------------------------------------------------------------------------------------------------------------------------------------------------------------------------------------------------------------------------------------------------------|
| Ethnicity:<br>Econ Dis Flag:<br>LEP Flag:<br>Special Ed Flag: | ALL<br>ALL<br>ALL<br>ALL | The District – Assessment Summary Proficiency Distr bution by Special Population by Year report graphically compares the percent of students within each proficiency band (with performance indicators) for the prior 3 years of assessments by each Gender and Assessment Year for the selected assessment, subject and most recent assessment year. A separate crosstab the numeric count of students for each proficiency level |
| Assessment Grade L                                            | evel: 07                 | band for each Admin School for the 3 years of assessment history.                                                                                                                                                                                                                                                                                                                                                                  |
| Gender:                                                       | ALL                      |                                                                                                                                                                                                                                                                                                                                                                                                                                    |
| LEP:                                                          | ALL                      |                                                                                                                                                                                                                                                                                                                                                                                                                                    |
| Bilingual Flag:                                               | ALL                      |                                                                                                                                                                                                                                                                                                                                                                                                                                    |
| 504 Flag:                                                     | ALL                      |                                                                                                                                                                                                                                                                                                                                                                                                                                    |
| Title 1 Flag:                                                 | ALL                      |                                                                                                                                                                                                                                                                                                                                                                                                                                    |
| At Risk Flag:                                                 | ALL                      |                                                                                                                                                                                                                                                                                                                                                                                                                                    |
| Migrant Flag:                                                 | ALL                      |                                                                                                                                                                                                                                                                                                                                                                                                                                    |
| GAT Flag:                                                     | ALL                      |                                                                                                                                                                                                                                                                                                                                                                                                                                    |